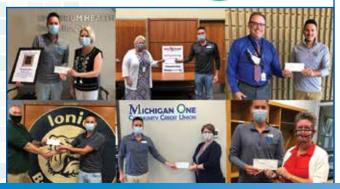

This year's **M** Community Bonus donation total was \$20,000 and issued to local nonprofits in the Ionia, Greenville, Carson City, and Alma communities. Twenty-three (23) area organizations were recognized at this time; with the primary focus being to support local school districts and food pantries. Since the start of the Community Bonus program, **M** has donated over \$235,000.

While the Community Bonus program is regularly scheduled for December, we didn't want to wait to help this year. There are significant needs organizations have right now, and we wanted to step up to the plate and help immediately. Even in difficult times, **M** is committed to giving back to the community. We want our communities to know that **M**'s commitment to them can be counted on and is a priority. While other financial institutions are closing branches, merging, and cutting costs, **M** is doubling down on our commitment to be the premier community leader. We want everyone to know we aren't going anywhere and will always be here to help.